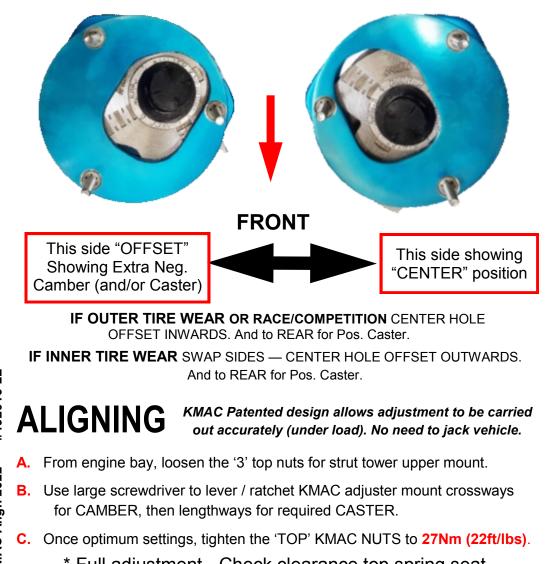

## Kits (Centers) are 'Left" and "right" hand offsets.

IF OUTER TIRE WEAR OR RACE/COMPETITION CENTER HOLE OFFSET INWARDS. And to REAR for Pos. Caster.

\* Full adjustment - Check clearance top spring seat to Inside of Strut tower on steering rotation