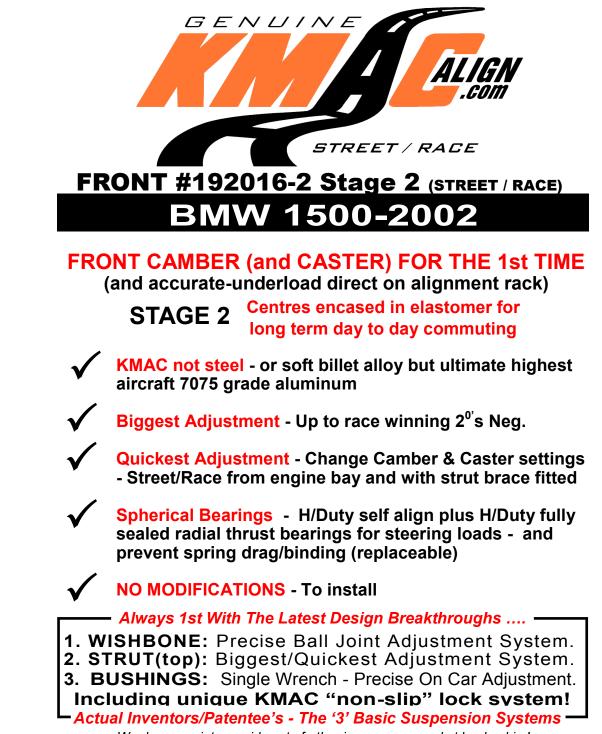

GENUINE KMAC... ALSO INCLUDES SEPARATE RADIAL THRUST BEARINGS FOR STEERING LOADS! PREVENT SPRING DRAG / BINDING

## **STREET / RACE** CAMBER & CASTER Biggest Adjustment Range

## Centers extra H/Duty Self Align Spherical Bearings (PTFE Lined) with

## Elastomer to extend wear life (Replaceable)

- Massive 85" (3<sup>1</sup>/<sub>2</sub>) fully sealed thrust bearings
- Fit and can adjust with strut brace
- Fit With or Without Adj. Coil Overs (60-70mm I.D.)
- Centers are Replaceable for virtual lifetime usage