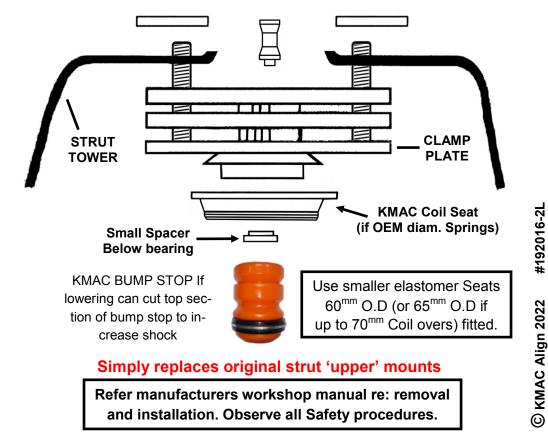

## Elastomer to extend wear life (Replaceable)

- Massive 85" (3<sup>1</sup>/<sub>2</sub>) fully sealed thrust bearings
- Fit and can adjust with strut brace
- Fit With or Without Adj. Coil Overs (60-70mm I.D.)
- Centers are Replaceable for virtual lifetime usage

## Kits (Centers) are 'Left" and "right" hand offsets.

IF OUTER TIRE WEAR OR RACE/COMPETITION CENTER HOLE OFFSET INWARDS. And to REAR for Pos. Caster.

\* Full adjustment - Check clearance top spring seat to Inside of Strut tower on steering rotation