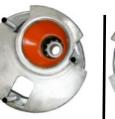

A. IF OUTER TIRE WEAR MOUNT POSITION FOR MORE **NEGATIVE CAMBER** 

> This # A settings allows up to 7°'s Positive Caster.

B. IF INNER TIRE WEAR MOUNT POSITION FOR MAXIMUM **POSITIVE (+) CAMBER** 

C. FOR 'MAXIMUM' NEGATIVE (-) CAMBER (HOLE OFFSET FULLY INWARDS.)

Mount for more **Negative** Camber

**I**Mount for more **Positive** Camber

KMAC Align 2022 (0)

Front Stage 1 (STREET) #192416-1J

BWM E36,39,46,60-64,81-93,Z3/Z4 Incl. 'M'

FRONT CAMBER (and CASTER) FOR THE 1st TIME (and accurate-underload direct on alignment rack)