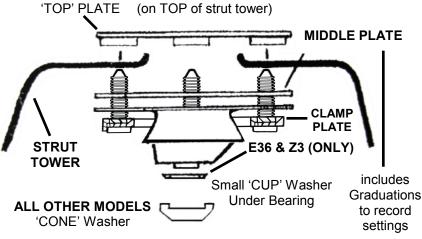

## **FITTING**

Simply replaces original strut 'upper' mounts.

Refer manufacturers workshop manual re removal and installation Observe all safety procedures

Thrust bearings are extra heavy duty split outer ring - cageless for strength.

## **ALIGNING - NO NEED TO JACK TO ADJUST**

- A. From Engine bay, loosen the '3' top mount nuts on strut tower.
- **B.** Use large screwdriver to lever / ratchet KMAC adjuster mount crossways for Camber (rear to increase positive caster).
- C. Once optimum setting obtained, tighten to 32Nm (23ft.lbs)

### 3 STRUT TOP HOLES ARE EVEN SPACING

Kit (Centers) are 'Left' and 'Right' hand offsets

THEREFORE BEFORE INSTALLING / ADJUSTING (Select side & position that will achieve best results!)

E36, Z3, E81-93

E36 / Z3 'M' Series use stage 2 #191916-2L stage 3 #191916-3L

E39,E46,E60-64,81-93,Z4, Incl. 'M'

• E46 / Z4 'M' Series USE - Stage 2 (Street/Race) #193616-2L Stage 3 (Full Race) #193616-3L

Models - earth cable mount lug & leg of the micro filter box is on top of strut towers - detach the 3 alloy washers from under. KMAC 'Top' plate (hold plate vertical & tap edge of washers). Discard Top plate and fit alloy washers only, under each mount nut.