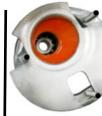

A. IF OUTER TIRE WEAR MOUNT POSITION FOR MORE **NEGATIVE CAMBER** 

> This # A settings allows up to 7°'s Positive Caster.

B. IF INNER TIRE WEAR MOUNT POSITION FOR MAXIMUM **POSITIVE (+) CAMBER** 

C. FOR 'MAXIMUM' NEGATIVE (-) CAMBER (HOLE OFFSET FULLY INWARDS.)

Mount for more **Negative** Camber

**I**Mount for more **Positive** Camber

KMAC Align 2022 (0)

Front Stage 1 (STREET) #192416-1J

BWM E36,39,46,60-64,81-93,Z3/Z4 Incl. 'M'

FRONT CAMBER (and CASTER) FOR THE 1st TIME (and accurate-underload direct on alignment rack)