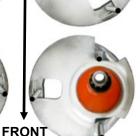

## **FITTING**

Simply replaces original strut 'upper' mounts.

Refer manufacturers workshop manual re removal and installation Observe all safety procedures

Thrust bearings are extra heavy duty split outer ring - cageless for strength.

## **ALIGNING - NO NEED TO JACK TO ADJUST**

- A. From Engine bay, loosen the '3' top mount nuts on strut tower.
- **B.** Use large screwdriver to lever / ratchet KMAC adjuster mount crossways for Camber (rear to increase positive caster).
- C. Once optimum setting obtained, tighten to 32Nm (23ft.lbs)

#### INITIALLY SIT KMAC ADJUSTERS ON TOP OF STRUT TOWERS...

A. IF OUTER TIRE WEAR MOUNT POSITION FOR MORE **NEGATIVE CAMBER** 

> This # A settings allows up to 7°'s Positive Caster.

B. IF INNER TIRE WEAR MOUNT POSITION FOR MAXIMUM **POSITIVE (+) CAMBER** 

C. FOR 'MAXIMUM' NEGATIVE (-) CAMBER (HOLE OFFSET FULLY INWARDS.)

Mount for more **Negative** Camber

**I**Mount for more **Positive** Camber

KMAC Align 2022 (0)

Front Stage 1 (STREET) #192416-1J

BWM E36,39,46,60-64,81-93,Z3/Z4 Incl. 'M'

FRONT CAMBER (and CASTER) FOR THE 1st TIME (and accurate-underload direct on alignment rack)