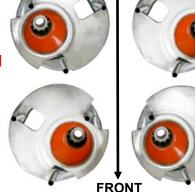

A. IF OUTER TIRE WEAR MOUNT POSITION FOR MORE **NEGATIVE CAMBER** 

> This # A settings allows up to 7°'s Positive Caster.

B. IF INNER TIRE WEAR MOUNT POSITION FOR MAXIMUM **POSITIVE (+) CAMBER** 

C. FOR 'MAXIMUM' NEGATIVE (-) CAMBER (HOLE OFFSET FULLY INWARDS.)

Mount for more **Negative** Camber

**I**Mount for more **Positive** Camber

KMAC Align 2022 (0)

Front Stage 1 (STREET) #192416-1J

BWM E36,39,46,60-64,81-93,Z3/Z4 Incl. 'M'

FRONT CAMBER (and CASTER) FOR THE 1st TIME (and accurate-underload direct on alignment rack)