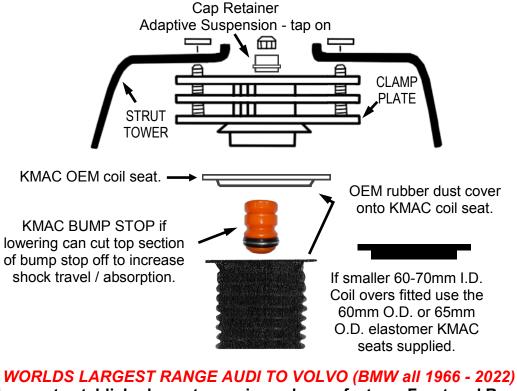

Fit with or without Adj. Coil Overs (60-70mm I.D.)

Steering loads - Separate massive (85" diam.) fully sealed bearings

Centers are Replaceable for virtual lifetime usage