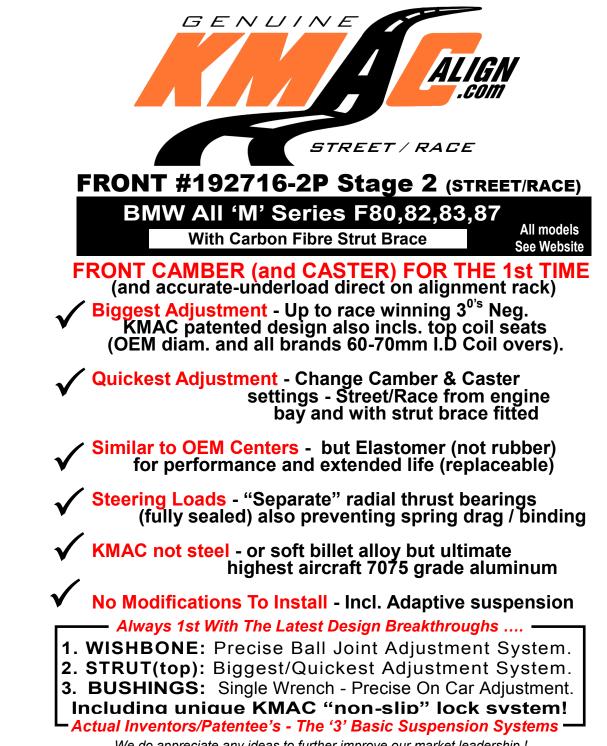

**GENUINE KMAC...** ALSO INCLUDES SEPARATE RADIAL THRUST **BEARINGS FOR STEERING LOADS! PREVENT SPRING DRAG / BINDING** 

## **STREET / RACE** CAMBER & CASTER Biggest Adjustment Range

STAGE 2 - Similar to OEM Centers - but Elastomer (not rubber) for performance and extended wear life

Adjust from engine bay with strut brace fitted

Fit with or without Adj. Coil Overs (60-70mm I.D.)

Steering loads - Separate massive (85" diam.) fully sealed bearings

Centers are Replaceable for virtual lifetime usage

(Carbon Fibre Strut Brace) Also available Stage 3 FULL RACE

PATENTED (Quickest / Biggest Adjustment) SYSTEM (Kits manufactured for every BMW 1966 to 2022 incl. All 'M' Series)

**New Strut Brace** 

**W** ALL 'M' F20 to F80, 82, 83, 87