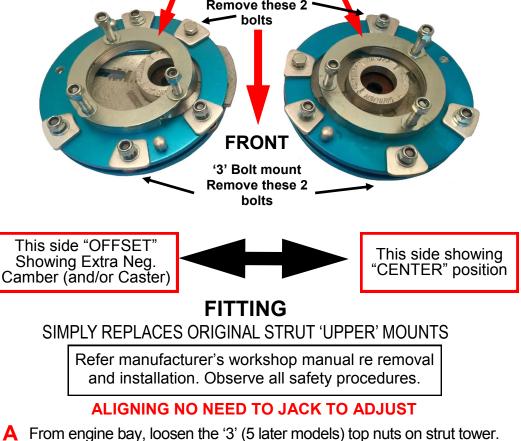

## '5' bolt strut mounts. Adaptive Suspension. MOUNT PLATES '3' Bolt mount Remove these 2

Fits earlier '3' bolt or

#192716-2P

Align 2022

KMAC

6

Α

WHEN 2ND. BEST ISNT ENOUGH - REFUSE SUBSTITUTES

Also fit with

- Use large screwdriver in slots provided to lever / ratchet KMAC adjuster mount crossways for Camber, then lengthways for required Caster. Β
- С Once optimum setting obtained, tighten to 27Nm (20ft/lbs).