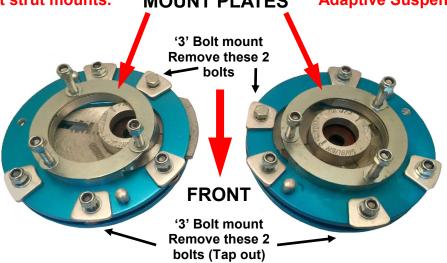

Fits earlier '3' bolt or '5' bolt strut mounts.

New Strut Brace MOUNT PLATES

Also fit with Adaptive Suspension.

Showing correct assembly (Right & Left Hand)

This side "OFFSET" Showing Extra Neg. Camber (and/or Caster)

This side showing "CENTER" position