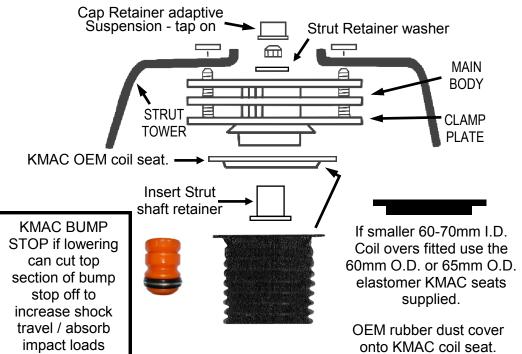

#### SIMPLY REPLACES ORIGINAL STRUT 'UPPER' MOUNTS

Refer manufacturer's workshop manual re removal and installation. Observe all safety procedures.

#### **ALIGNING NO NEED TO JACK TO ADJUST**

- A From engine bay, loosen the '3' (5 later models) top nuts on strut tower.
- **B** Use large screwdriver in slots provided to lever / ratchet KMAC adjuster mount crossways for Camber, then lengthways for required Caster.
- C Once optimum setting obtained, tighten to 27Nm (20ft/lbs).