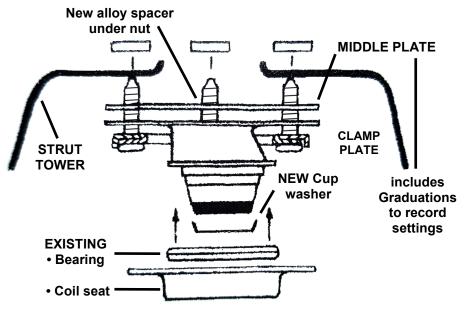

## **FITTING**

Refer manufacturers workshop manual re removal and installation Observe all safety procedures

KMAC Align. 2021 #193616-1J 0

INITIALLY SIT KMAC ADJUSTERS ON TOP OF STRUT TOWERS...

#### **3 STRUT TOP HOLES ARE EVEN SPACING**

Kit (Centers) are 'Left' and 'Right' hand offsets

THEREFORE BEFORE INSTALLING / ADJUSTING (Select Center hole position that will achieve best results!)

# ALIGNING

K-MAC Patented design allows adjustment to be carried out accurately (under load). No need to jack vehicle.

- A. From engine bay, loosen the '3' top nuts for strut tower upper mount.
- B. Use large screwdriver to lever / ratchet KMAC adjuster mount crossways for CAMBER, then lengthways for required CASTER.
- C. Once optimum settings, tighten the 'TOP' KMAC NUTS to 27Nm (20ft/lbs).

### FRONT CAMBER (and CASTER) FOR THE 1st TIME

(and accurate-underload direct on alignment rack)

Quickest Adjustment - Change Camber & Caster settings - from engine bay and with strut brace fitted

Centers H/Duty - Ball Race (Thrust Bearings for steering loads with elastomer for extended wear life)