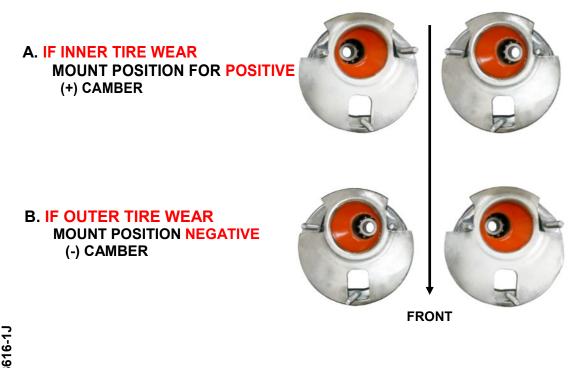

# ALIGNING

K-MAC Patented design allows adjustment to be carried out accurately (under load). No need to jack vehicle.

- A. From engine bay, loosen the '3' top nuts for strut tower upper mount.
- B. Use large screwdriver to lever / ratchet KMAC adjuster mount crossways for CAMBER, then lengthways for required CASTER.
- C. Once optimum settings, tighten the 'TOP' KMAC NUTS to 27Nm (20ft/lbs).

### FRONT CAMBER (and CASTER) FOR THE 1st TIME

(and accurate-underload direct on alignment rack)

Quickest Adjustment - Change Camber & Caster settings - from engine bay and with strut brace fitted

Centers H/Duty - Ball Race (Thrust Bearings for steering loads with elastomer for extended wear life)