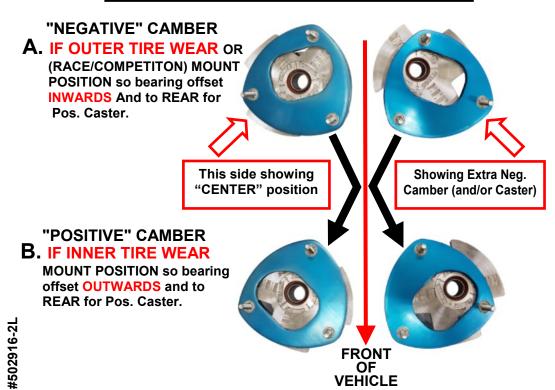

## **ALIGNING**

KMAC Patented design allows adjustment to be carried out accurately (under load). No need to jack vehicle.

- A. From Engine bay, loosen the '3' the TOP KMAC NUTS on strut tower.
- **B.** Use large screwdriver to lever / ratchet KMAC adjuster mount Crossways for Camber (rear to increase positive Caster).
- C. Once optimum setting obtained KMAC NUTS HAND WRENCH TORQUE TO 27Nm (20ft.lbs) NOT IMPACT GUN!