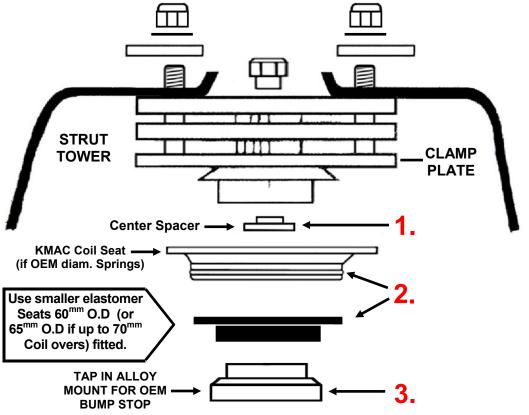

#### INITIALLY SIT KMAC ADJUSTERS ON TOP OF STRUT TOWERS...

#### 3 STRUT TOP HOLES ARE EVEN SPACING

Kit (Centers) are 'Left' and 'Right' hand offsets
THEREFORE BEFORE INSTALLING / ADJUSTING
(Select Center hole position that will achieve best results!)

Refer manufacturers workshop manual re removal and installation Observe all safety procedures